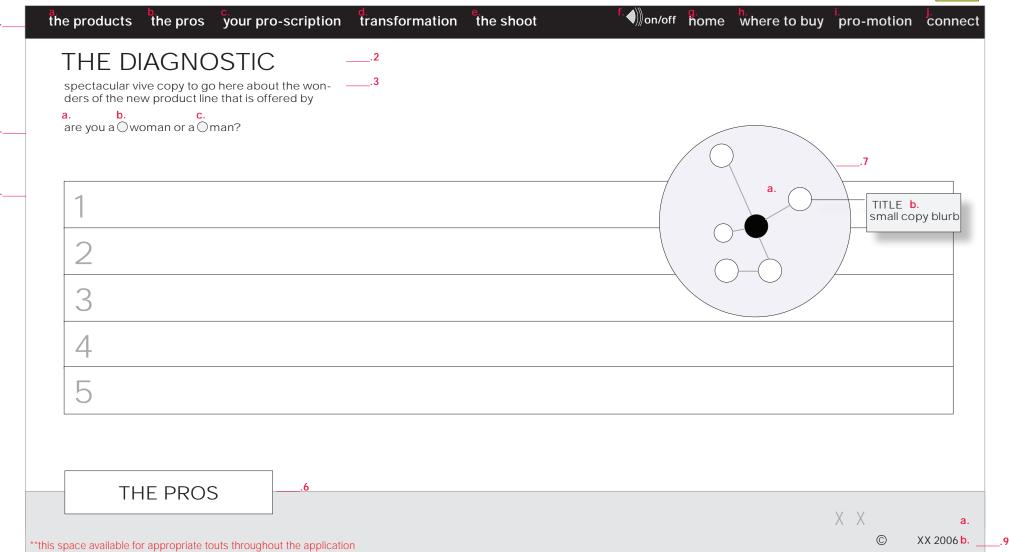

# 3.1 Pro-Scription : diagnostic

#### NOTES :::

- 1. Header:
  - a. Navigation: the products
  - **b.** Navigation : the pros
  - c. Navigation : your pro'scription
  - d. Navigation : transformation
  - e. Navigation: the shoot
- f. Function: volume control
- g. Navigation: home
- h. Navigation: where to buy
- i. Navigation : pro-motion
- j. Navigation : connect

- 2. Copy: title
- 3. Video
  - a. navigation: stop/play
    the stop/play will toggle between two
    iconic states: stop play
  - b. function: scrubber
- 4. Graphic & Functionality:
  - a. Sputnik graphic with rollover states
  - b. Rollover state copy

6. Introductory question:

5. Copy: body copy

- a. Functionality: radio button
- **b**. Functionality : radio button

The user must choose identify themselves as either female or male in order to start the diagnostic

- 7. Navigation: next question
- 8. Footer:
  - a. Logo
- b. Copyright notice

VIDEO EXPERT SERVES AS NAR-RATOR/GUIDE FOR THE DIAG-NOSTIC

LOW BANDWIDTH WILL VIEW STILL IMAGES ONLY