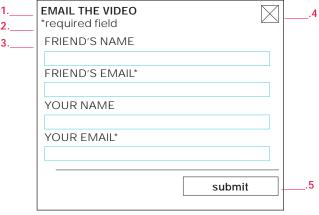

### U.2.2 Email the Page

- 1. Copy: title
- 2. Copy: required fields
- Form Entry fields with copy: input for "friend's name, friend's email, your name, and your email"
- 4. Functionality: close window
- 5. Functionality: "submit"