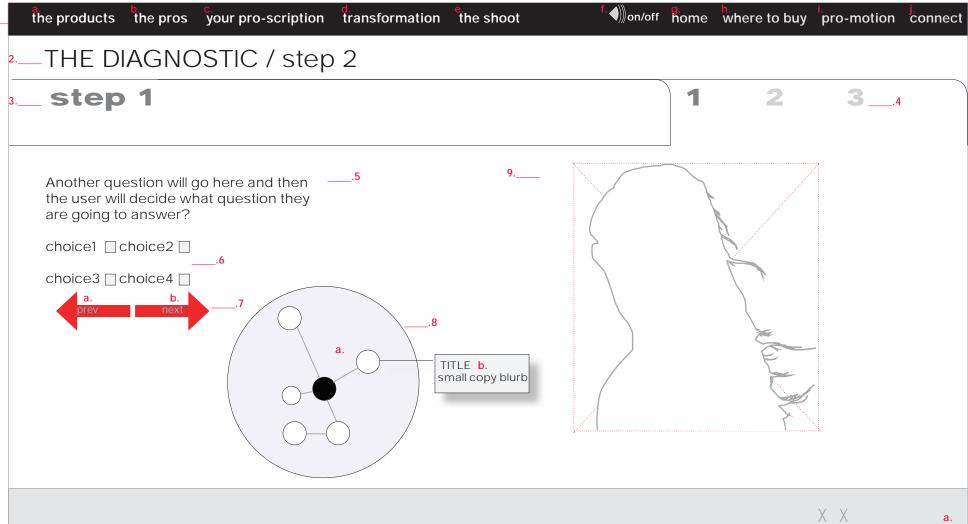

# 3.2 The Diagnostic: diagnostic questions 1-5

THE DIAGNOSTIC / step 1

the products

the pros your pro-scription

transformation

the shoot

step 2\_\_4

on/off nome where to buy pro-motion connect

Another question will go here and then the user will decide what question they are going to answer?

choice1 () choice2 () choice3 () \_\_\_\_.6

\*\*this space available for appropriate touts throughout the application

NOTES :::

FOR POST LAUNCH THE SPUTNIK WILL ANIMATE AS EACH QUESTION IN THE FIRST SECTION IS ANSWERED TO REINFORCE THE IDEA OF THE

- 1. Header
  - a. Navigation: the products
  - **b.** Navigation : the pros
  - c. Navigation: your pro'scription
  - d. Navigation: transformation
  - e. Navigation: the shoot
  - f. Function: volume control
  - **q.** Navigation: home
- h. Navigation: where to buy

- i. Navigation : pro-motion
- j. Navigation : connect
- 2. Copy: title
- 3. Copy: indicators for question, will function as backwards navigation after the user has answered questions
- 4. Copy: title for 2nd half of the diagnostic
- 5. Copy: question
- 6. Functionality: radio buttons (answer will trigger the next question in sequence)

- 7. Navigation:
  - a. previous question
  - b. next question
- 8. Graphic & Functionality:
  - a. Sputnik graphic with rollover states
- b. Rollover state copy

SPUTNIK IS LEVERAGED FROM PRINT MATERIAL, IT BREAKS DOWN THE 5 DI-MENSIONS OF THE HAIR. A ROLLOVER STATE WILL GIVE USER ADDITIONAL INFORMATION ON THE INDIVIDUAL DI-MENSIONS. THE SPUTNIK BUILDS WITH EACH QUESTION ANSWERED.

FOR FIRST PHASE FLAT REPRESENTA-TION ONLY

8. Video :

WILL SHOW MODEL GIVING VISUAL SUPPORT TO THE QUESTIONS THAT a. navigation: stop/play ARE ASKED OF THE USER.

0

XX

the stop/play will toggle between two

iconic states : stop play

b. function: scrubber

FROM THE EXPERT, REITERATING THE QUESTIONS THAT ARE SHOWN ON SCREEN.

FOR QUESTIONS 1-5 THE VIDEO

9. Footer:

- a. Logo
- b. Copyright notice

THERE WILL ALSO BE VOICE OVER

XX 2006 b.