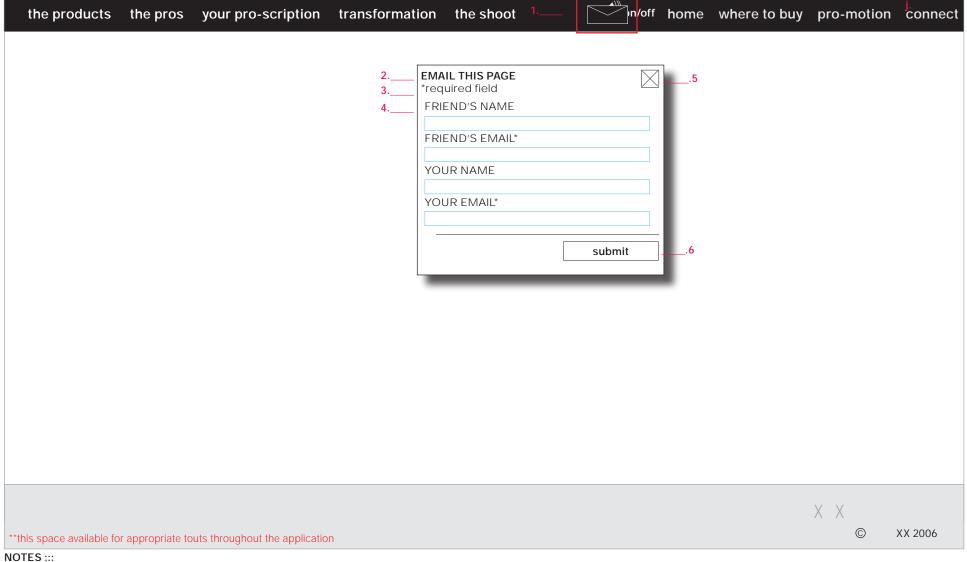

# U.2.1 Email this page

#### POP UP BOX

1. Copy: title

2. Copy: title

3. Copy: required fields

**4.** Form Entry fields with copy : input for "friend's name, friend's email, your name, and your email"

5. Functionality: close window

6. Functionality: "submit"

These modules will appear pop-up windows over the video. Once the user has triggered one of these options the video will freeze.

After the user has completed the form and/or closes the pop-up window the video will commence playing from the point at which it was stopped.