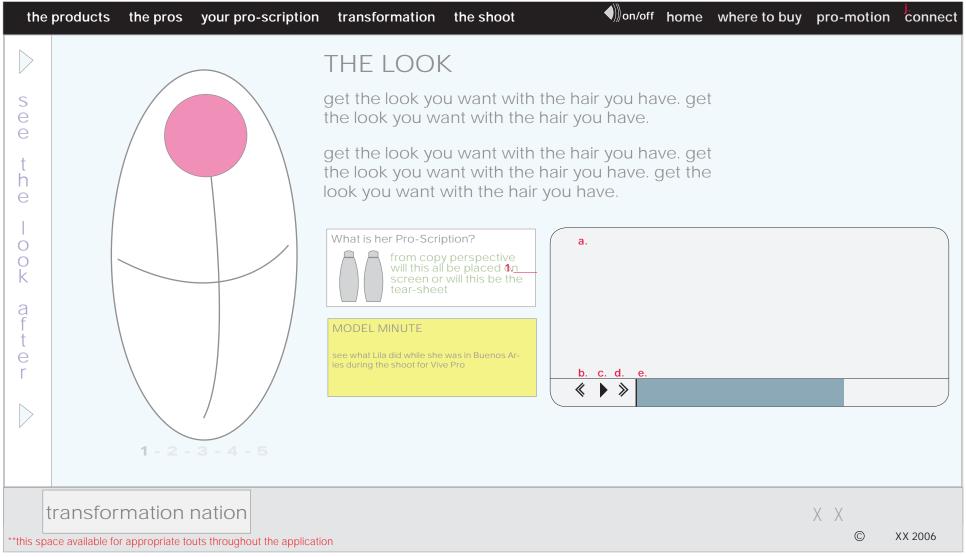

### 4.1 The Looks

j. Navigation : connect

7. Navigation/Tout: transformation nation

17

## 4.1.... Function / looks overview

#### NOTES :::

1. Looks Overview Interface

a. Navigation : close

**b.** Navigation : image stills to unique look

the products the pros your pro-scription transformation the shoot