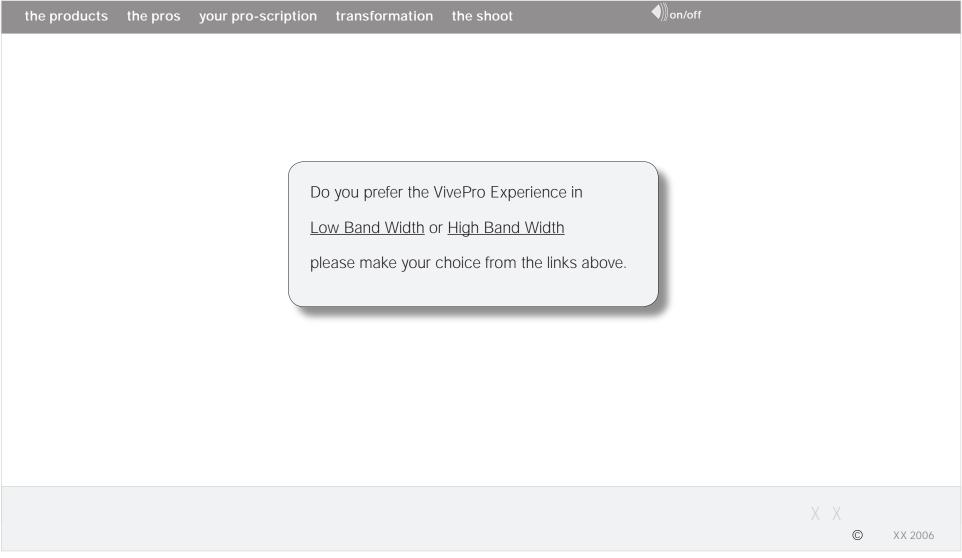

## **Video Resolution Choice**

NOTES :::

User will be asked to choose a resolution, either low or high band-width.