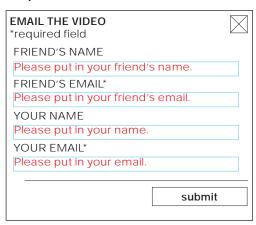

# U.2.1 Email this page

#### POP UP BOX

1. Copy: title

2. Copy: title

3. Copy: required fields

**4.** Form Entry fields with copy : input for "friend's name, friend's email, your name, and your email"

5. Functionality: close window

6. Functionality: "submit"

These modules will appear pop-up windows over the video. Once the user has triggered one of these options the video will freeze.

After the user has completed the form and/or closes the pop-up window the video will commence playing from the point at which it was stopped.

### U.2.2 Email the Page

- 1. Copy: title
- 2. Copy: required fields
- Form Entry fields with copy: input for "friend's name, friend's email, your name, and your email"
- 4. Functionality: close window
- 5. Functionality: "submit"