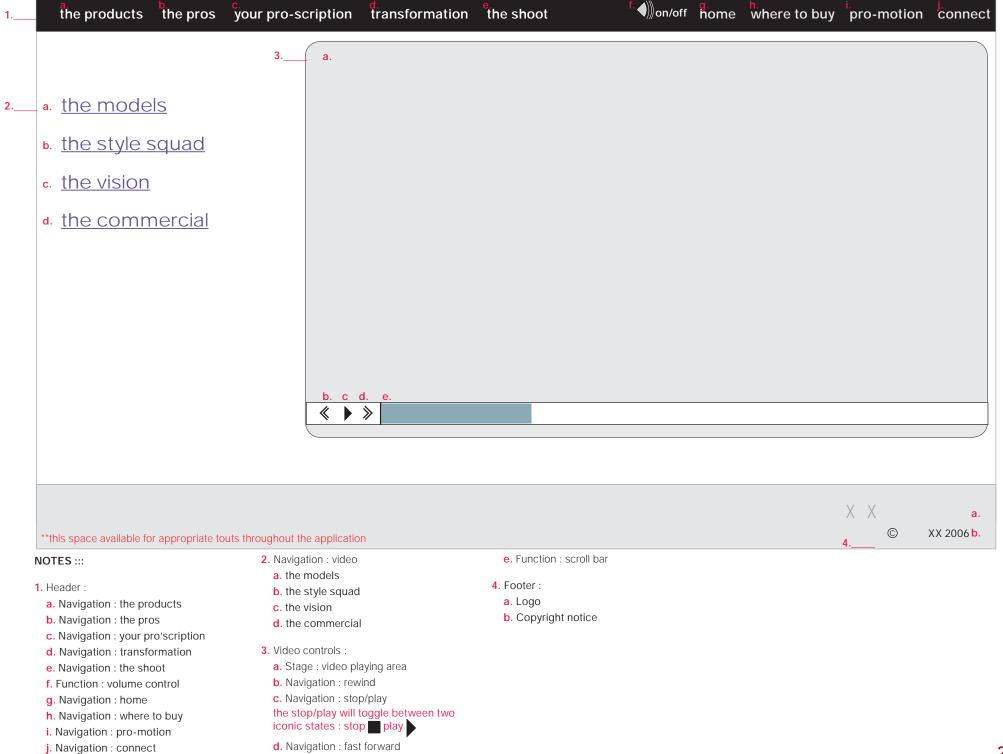

### 5.0 The Shoot: after transition

#### NOTES :::

- 1. Header:
  - a. Navigation: the products
  - b. Navigation: the pros
  - **c.** Navigation : your pro'scription
- d. Navigation: transformation
- e. Navigation: the shoot
- f. Function: volume control
- g. Navigation: home
- h. Navigation : where to buy
- i. Navigation : pro-motion
- j. Navigation : connect

- 2. Graphic: main page branding images
- 3. Tout: The Diagnostic
  - a. Copy: linked
  - b. graphic: hyperlinked
- **4.** Navigation: graphic representation of products, drives user to product area
- 5. Tout: The Shoot
  - a. Copy: section title, hyperlinked
  - b. Copy: body copy, hyperlinked
- 6. Tout : The Pros
  - a. Copy: section title, hyperlinked

- b. Copy: body copy, hyperlinked
- 7. Tout : Vive for Men
  - a. Copy : section title, hyperlinked
  - b. Copy: body copy, hyperlinked
- 8. Footer:
  - a. Logo
  - **b.** Copyright notice