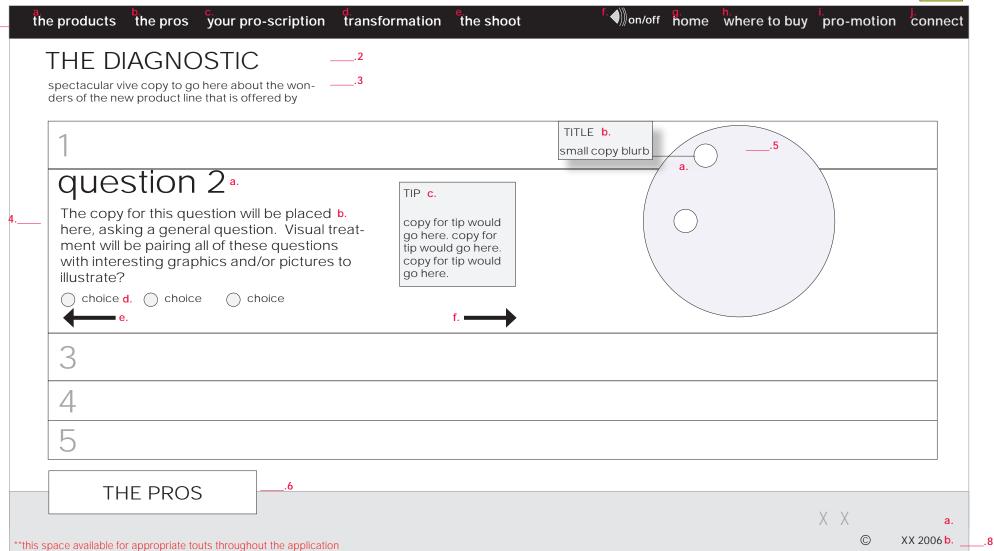

# 3.2 The Diagnostic: diagnostic questions 1-5

THE DIAGNOSTIC / step 1

the products

the pros your pro-scription

transformation

the shoot

step 2\_\_4

on/off nome where to buy pro-motion connect

Another question will go here and then the user will decide what question they are going to answer?

choice1 () choice2 () choice3 () \_\_\_\_.6

\*\*this space available for appropriate touts throughout the application

NOTES :::

FOR POST LAUNCH THE SPUTNIK WILL ANIMATE AS EACH QUESTION IN THE FIRST SECTION IS ANSWERED TO REINFORCE THE IDEA OF THE

- 1. Header
  - a. Navigation: the products
  - **b.** Navigation : the pros
  - c. Navigation: your pro'scription
  - d. Navigation: transformation
  - e. Navigation: the shoot
  - f. Function: volume control
  - **q.** Navigation: home
- h. Navigation: where to buy

- i. Navigation : pro-motion
- j. Navigation : connect
- 2. Copy: title
- 3. Copy: indicators for question, will function as backwards navigation after the user has answered questions
- 4. Copy: title for 2nd half of the diagnostic
- 5. Copy: question
- 6. Functionality: radio buttons (answer will trigger the next question in sequence)

- 7. Navigation:
  - a. previous question
  - b. next question
- 8. Graphic & Functionality:
  - a. Sputnik graphic with rollover states
- b. Rollover state copy

SPUTNIK IS LEVERAGED FROM PRINT MATERIAL, IT BREAKS DOWN THE 5 DI-MENSIONS OF THE HAIR. A ROLLOVER STATE WILL GIVE USER ADDITIONAL INFORMATION ON THE INDIVIDUAL DI-MENSIONS. THE SPUTNIK BUILDS WITH EACH QUESTION ANSWERED.

FOR FIRST PHASE FLAT REPRESENTA-TION ONLY

8. Video :

WILL SHOW MODEL GIVING VISUAL SUPPORT TO THE QUESTIONS THAT a. navigation: stop/play ARE ASKED OF THE USER.

0

XX

the stop/play will toggle between two

iconic states : stop play

b. function: scrubber

FROM THE EXPERT, REITERATING THE QUESTIONS THAT ARE SHOWN ON SCREEN.

FOR QUESTIONS 1-5 THE VIDEO

9. Footer:

- a. Logo
- b. Copyright notice

THERE WILL ALSO BE VOICE OVER

XX 2006 b.