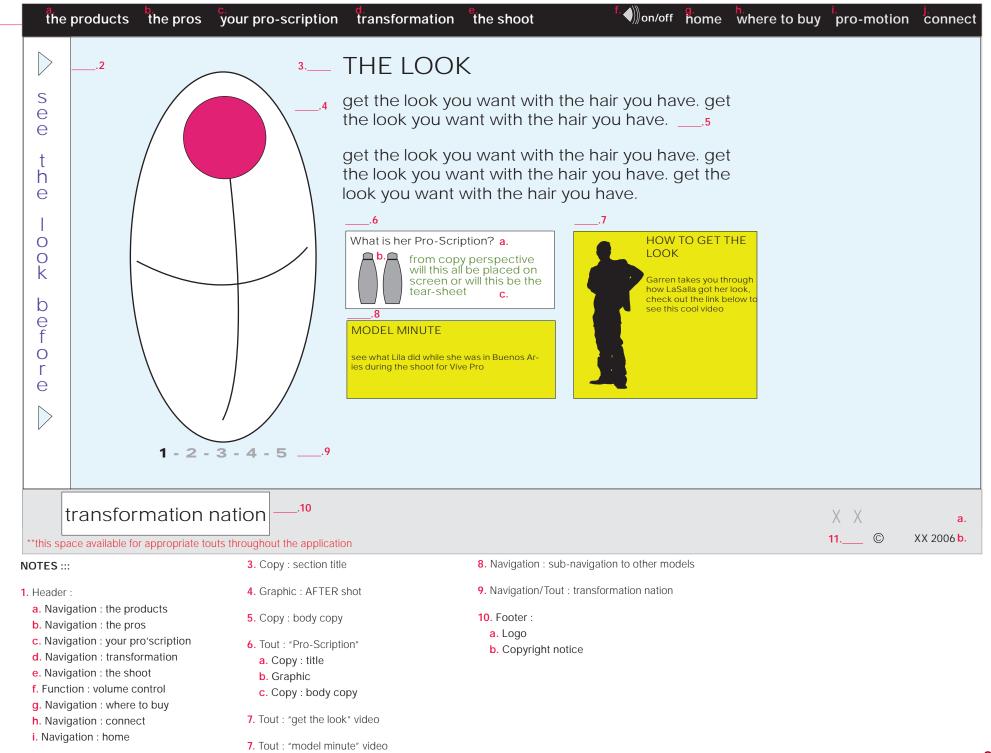

### 4.1 The Looks

j. Navigation : connect

7. Navigation/Tout: transformation nation

17

## 4.1.... Function / looks overview

#### NOTES :::

1. Looks Overview Interface

a. Navigation : close

**b.** Navigation : image stills to unique look

the products the pros your pro-scription transformation the shoot