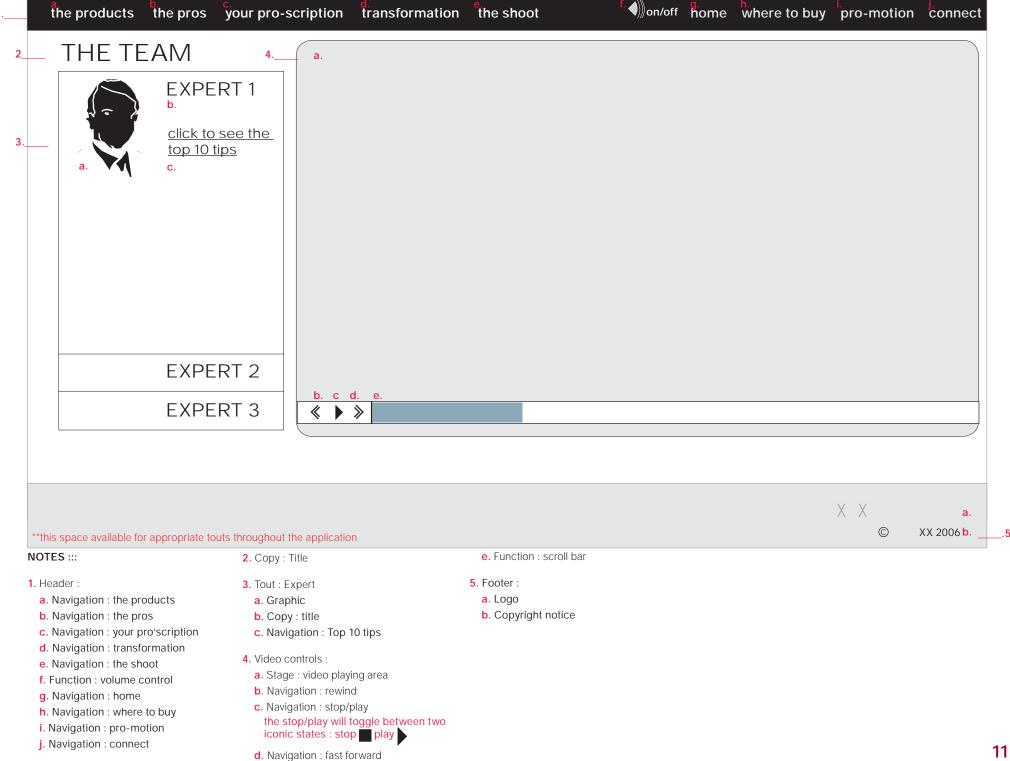

#### NOTES :::

- 1. Header:
  - a. Navigation: the products
  - b. Navigation: the pros
  - **c.** Navigation : your pro'scription
- d. Navigation: transformation
- e. Navigation: the shoot
- f. Function: volume control
- g. Navigation: home
- h. Navigation : where to buy
- i. Navigation : pro-motion
- j. Navigation : connect

- 2. Graphic: main page branding images
- 3. Tout: The Diagnostic
  - a. Copy: linked
  - b. graphic: hyperlinked
- **4.** Navigation: graphic representation of products, drives user to product area
- 5. Tout: The Shoot
  - a. Copy: section title, hyperlinked
  - b. Copy: body copy, hyperlinked
- 6. Tout : The Pros
  - a. Copy: section title, hyperlinked

- b. Copy: body copy, hyperlinked
- 7. Tout : Vive for Men
  - a. Copy : section title, hyperlinked
  - b. Copy: body copy, hyperlinked
- 8. Footer:
  - a. Logo
  - **b.** Copyright notice

### 2.0 The Pros

a. Navigation: the products

**b.** Navigation : the pros

**c.** Navigation : your pro'scription

d. Navigation : transformation

e. Navigation: the shoot

f. Function : volume control

g. Navigation: home

h. Navigation: where to buy

i. Navigation : pro-motion

j. Navigation : connect

a. Graphic

**b.** Copy: title

c. Copy: copy blurb

TOUTS HAVE ROLLOVER STATE

4. Graphic: position graphic for page

5. Footer:

a. Logo

b. Copyright notice