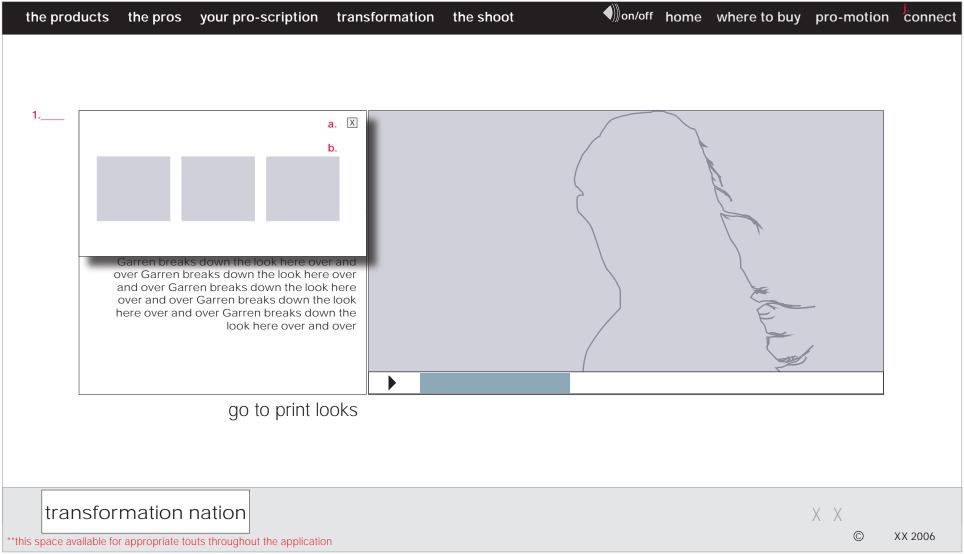

#### NOTES :::

1. Looks Overview Interface

a. Navigation : close

**b.** Navigation : image stills to unique look

the products the pros your pro-scription transformation the shoot