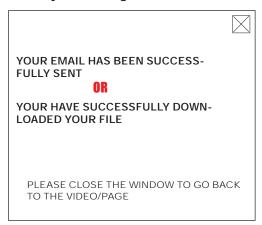

# Error message & Thank You message

The required field module is for use with the Utilities/Share (same functionality should be used for the Coupon as well when rolled out in phase 2), the Thank You message is for use with U.2.1 "email this page", U.2.2 "email the video" and U.3 "download the video".

### Thank you message Interface

Once the user has successfully sent and email OR downloaded a file, they will be prompted with a thank you message. They will have to close this window to start playing the video again.