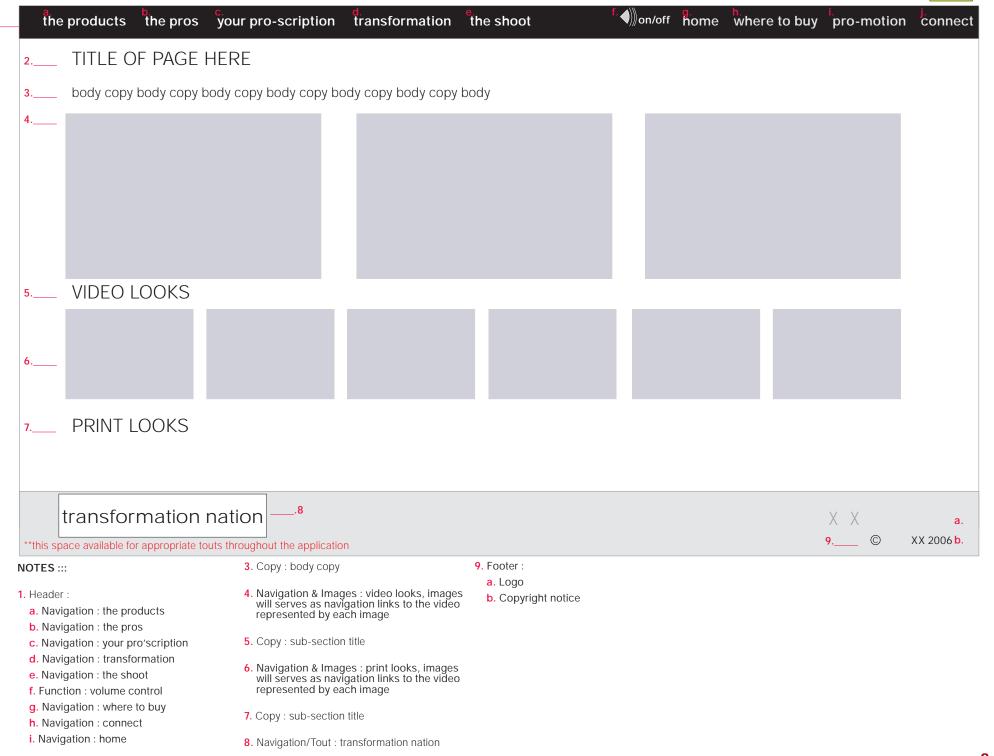

### 4.1 The Looks

j. Navigation : connect

7. Navigation/Tout: transformation nation

17

## 4.1.... Function / looks overview

#### NOTES :::

1. Looks Overview Interface

a. Navigation : close

**b.** Navigation : image stills to unique look

the products the pros your pro-scription transformation the shoot