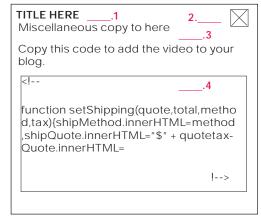

### U.4 Blog the video

- 1. Copy: title
- 2. Functionality: close window
- 3. Copy: positioning statement, and instructional text
- 4. Copy: code for placing video in blog

NOTE THE COPY MUST BE ABLE TO BE COPIED FROM THE FLASH APPLICATION