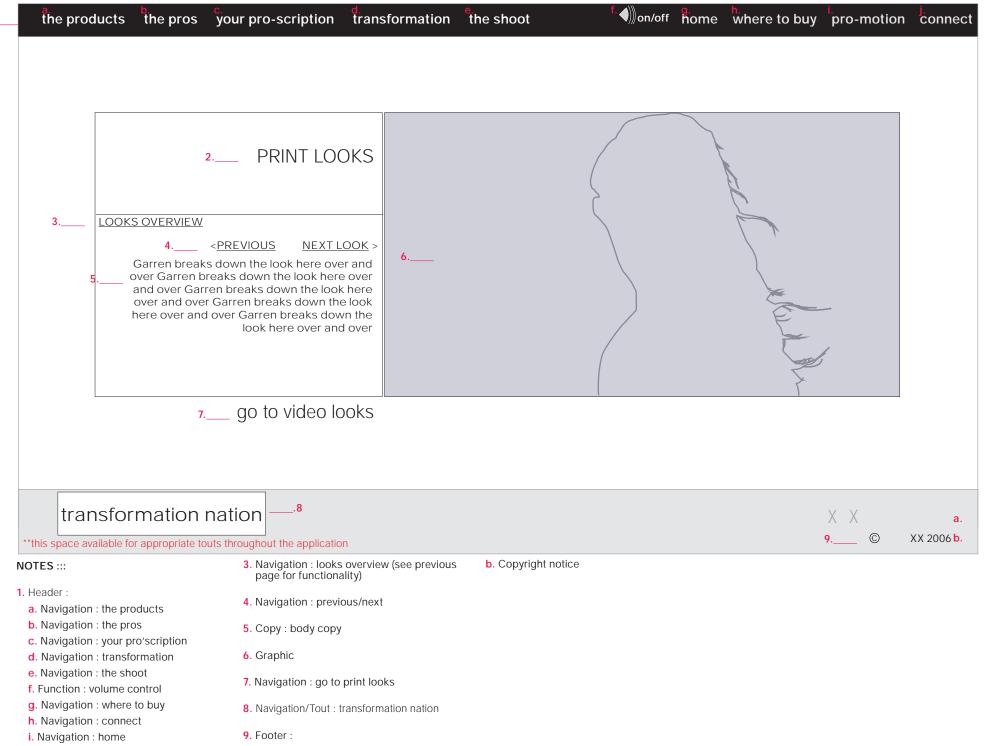

### 4.1 The Looks

j. Navigation : connect

7. Navigation/Tout: transformation nation

17

## 4.1.... Function / looks overview

#### NOTES :::

1. Looks Overview Interface

a. Navigation : close

**b.** Navigation : image stills to unique look

the products the pros your pro-scription transformation the shoot