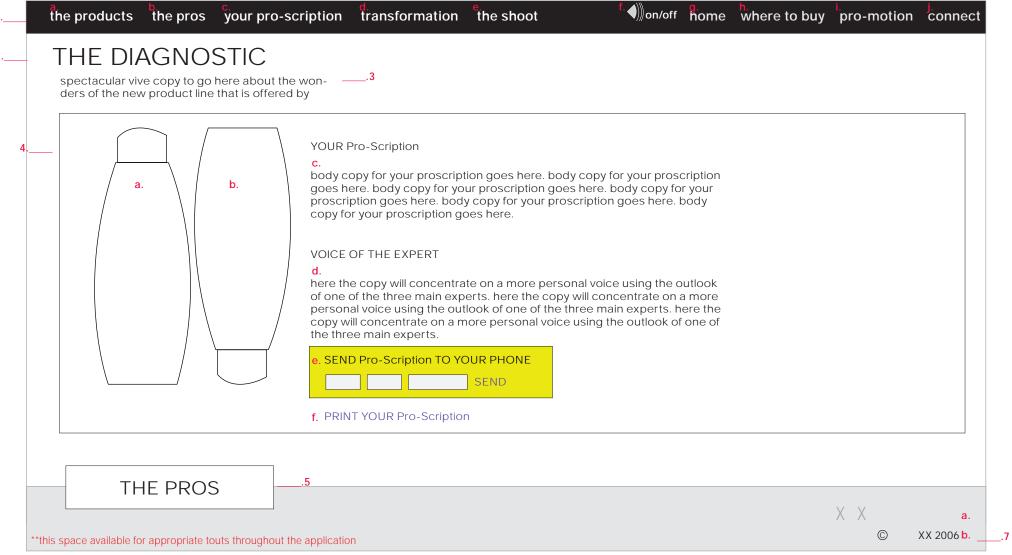

# 3.3 The Diagnostic: Pro-Scription / 3.1.3.1 SMS pro-scription

П

proscription goes here. a. a. body copy for your proscription goes here. body copy for your proscription goes here. VOICE OF THE EXPERT here the copy will concentrate on a more personal voice using the outlook of one of. here the copy will concentrate on a more personal voice using the outlook of one of the three main experts. SEND Pro-Scription TO YOUR PHONE SEND

f. PRINT YOUR Pro-Scription

XX 0 XX 2006 b.

TITLE

small copy blurb

a.

#### NOTES :::

- 1. Header:
  - a. Navigation: the products
  - b. Navigation : the pros
  - c. Navigation : your pro'scription
- d. Navigation: transformation
- e. Navigation: the shoot
- f. Function: volume control
- g. Navigation: home
- h. Navigation: where to buy
- i. Navigation: pro-motion
- j. Navigation: connect

- 2. Copy: title
- 3. Video: self playing once the page is loaded there will be no player controls with this video
- 4. Pro-Scription
- a. graphic: shampoo product shot
- b. graphic: conditioner product shot
- copyCopy: Pro-Scription, title + body
  - d. Copy: expert tip, title + body copy
  - e. Copy & Functionality: send product list of Pro-Scription to mobile phone as an SMS code
- f. Navigation: "print" will print screen

- 5. Graphic & Functionality:
  - a. Sputnik graphic with rollover states
  - b. Rollover state copy

AFTER THE 5 QUESTIONS HAVE BEEN ANSWERED THE ANIMATION WILL CON-NECT THE VARIOUS ELEMENTS AND THE NUCLEUS WILL APPEAR