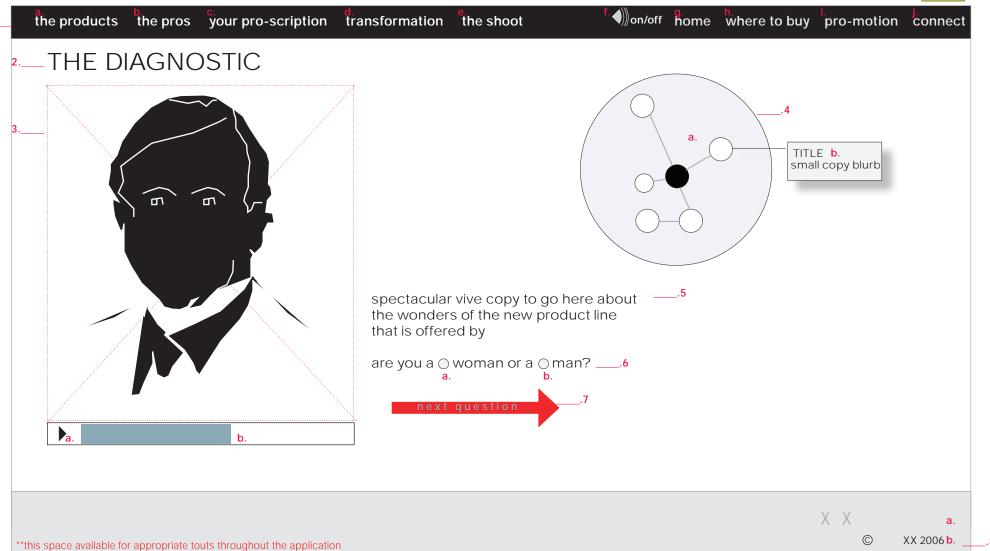

# 3.1 Pro-Scription : diagnostic

#### NOTES :::

- 1. Header:
  - a. Navigation: the products
  - **b.** Navigation : the pros
  - c. Navigation : your pro'scription
  - d. Navigation : transformation
  - e. Navigation: the shoot
- f. Function: volume control
- g. Navigation: home
- h. Navigation: where to buy
- i. Navigation : pro-motion
- j. Navigation : connect

- 2. Copy: title
- 3. Video
  - a. navigation: stop/play
    the stop/play will toggle between two
    iconic states: stop play
  - b. function: scrubber
- 4. Graphic & Functionality:
  - a. Sputnik graphic with rollover states
  - b. Rollover state copy

6. Introductory question:

5. Copy: body copy

- a. Functionality: radio button
- **b**. Functionality : radio button

The user must choose identify themselves as either female or male in order to start the diagnostic

- 7. Navigation: next question
- 8. Footer:
  - a. Logo
- b. Copyright notice

VIDEO EXPERT SERVES AS NAR-RATOR/GUIDE FOR THE DIAG-NOSTIC

LOW BANDWIDTH WILL VIEW STILL IMAGES ONLY