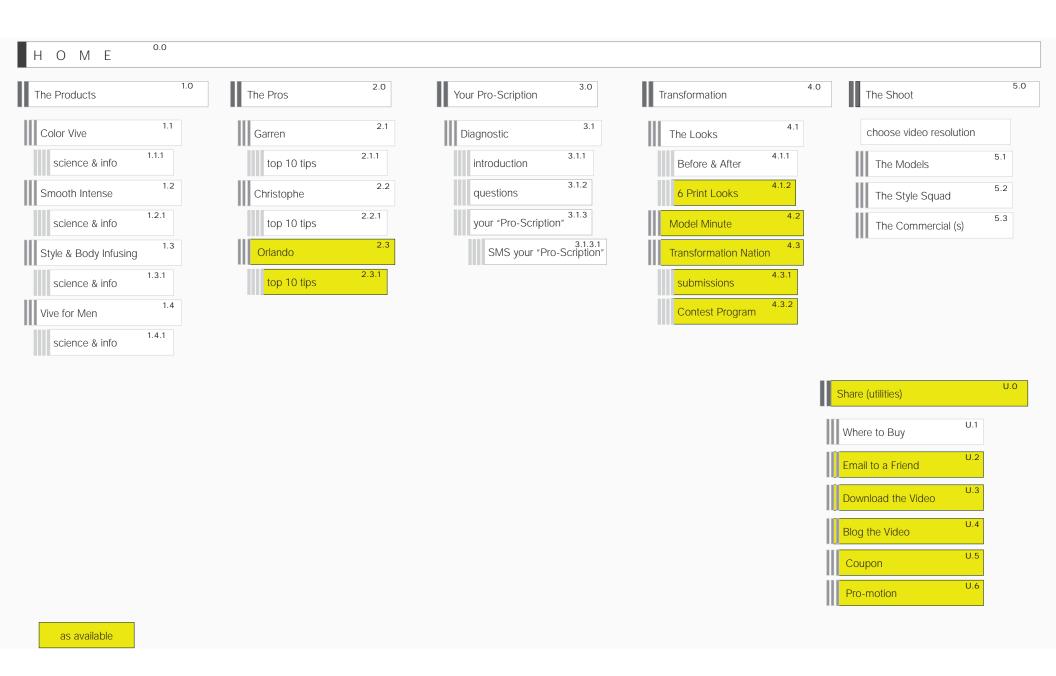

# **Sitemap**

### 0.0 Home

#### NOTES :::

- 1. Header:
  - a. Navigation: the products
  - b. Navigation: the pros
  - **c.** Navigation : your pro'scription
- d. Navigation: transformation
- e. Navigation: the shoot
- f. Function: volume control
- g. Navigation: home
- h. Navigation : where to buy
- i. Navigation : pro-motion
- j. Navigation : connect

- 2. Graphic: main page branding images
- 3. Tout: The Diagnostic
  - a. Copy: linked
  - b. graphic: hyperlinked
- **4.** Navigation: graphic representation of products, drives user to product area
- 5. Tout: The Shoot
  - a. Copy: section title, hyperlinked
  - b. Copy: body copy, hyperlinked
- 6. Tout : The Pros
  - a. Copy: section title, hyperlinked

- b. Copy: body copy, hyperlinked
- 7. Tout : Vive for Men
  - a. Copy : section title, hyperlinked
  - b. Copy: body copy, hyperlinked
- 8. Footer:
  - a. Logo
  - **b.** Copyright notice