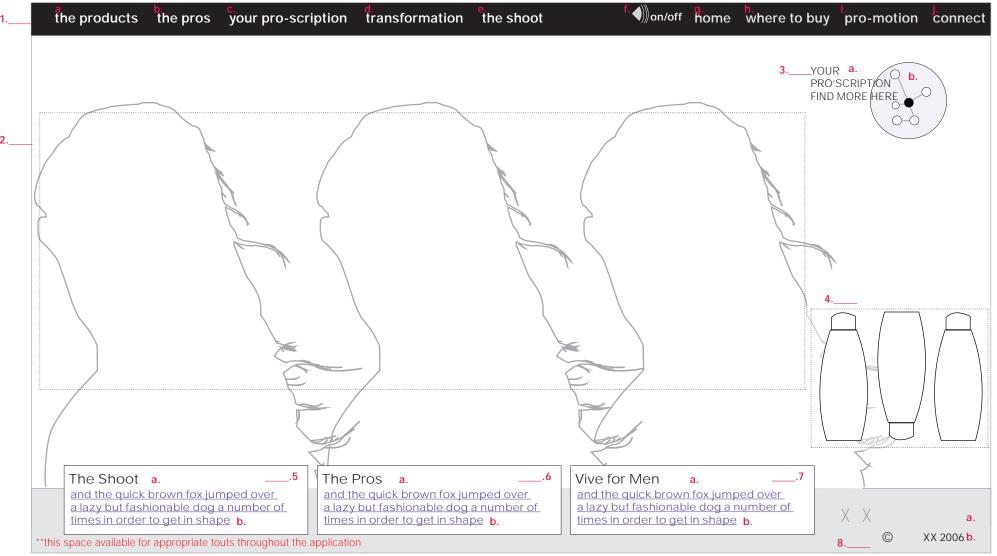

#### NOTES :::

- 1. Header:
  - a. Navigation: the products
  - b. Navigation: the pros
  - **c.** Navigation : your pro'scription
- d. Navigation: transformation
- e. Navigation: the shoot
- f. Function: volume control
- g. Navigation: home
- h. Navigation : where to buy
- i. Navigation : pro-motion
- j. Navigation : connect

- 2. Graphic: main page branding images
- 3. Tout: The Diagnostic
  - a. Copy: linked
  - b. graphic: hyperlinked
- **4.** Navigation: graphic representation of products, drives user to product area
- 5. Tout: The Shoot
  - a. Copy: section title, hyperlinked
  - b. Copy: body copy, hyperlinked
- 6. Tout : The Pros
  - a. Copy: section title, hyperlinked

- b. Copy: body copy, hyperlinked
- 7. Tout : Vive for Men
  - a. Copy : section title, hyperlinked
  - b. Copy: body copy, hyperlinked
- 8. Footer:
  - a. Logo
  - **b.** Copyright notice