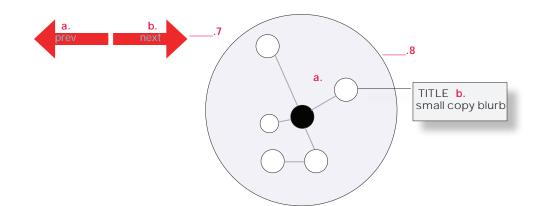

NOTES :::

FOR POST LAUNCH THE SPUTNIK WILL ANIMATE AS EACH QUESTION IN THE FIRST SECTION IS ANSWERED TO REINFORCE THE IDEA OF THE

- 1. Header
  - a. Navigation: the products
  - **b.** Navigation : the pros
  - c. Navigation: your pro'scription
  - d. Navigation: transformation
  - e. Navigation: the shoot
  - f. Function: volume control
  - **q.** Navigation: home
- h. Navigation: where to buy

- i. Navigation : pro-motion
- j. Navigation : connect
- 2. Copy: title
- 3. Copy: indicators for question, will function as backwards navigation after the user has answered questions
- 4. Copy: title for 2nd half of the diagnostic
- 5. Copy: question
- 6. Functionality: radio buttons (answer will trigger the next question in sequence)

- 7. Navigation:
  - a. previous question
  - b. next question
- 8. Graphic & Functionality:
  - a. Sputnik graphic with rollover states
- b. Rollover state copy

SPUTNIK IS LEVERAGED FROM PRINT MATERIAL, IT BREAKS DOWN THE 5 DI-MENSIONS OF THE HAIR. A ROLLOVER STATE WILL GIVE USER ADDITIONAL INFORMATION ON THE INDIVIDUAL DI-MENSIONS. THE SPUTNIK BUILDS WITH EACH QUESTION ANSWERED.

FOR FIRST PHASE FLAT REPRESENTA-TION ONLY

8. Video :

WILL SHOW MODEL GIVING VISUAL SUPPORT TO THE QUESTIONS THAT a. navigation: stop/play ARE ASKED OF THE USER.

0

XX

the stop/play will toggle between two

iconic states : stop play

b. function: scrubber

FROM THE EXPERT, REITERATING THE QUESTIONS THAT ARE SHOWN ON SCREEN.

FOR QUESTIONS 1-5 THE VIDEO

9. Footer:

- a. Logo
- b. Copyright notice

THERE WILL ALSO BE VOICE OVER

XX 2006 b.