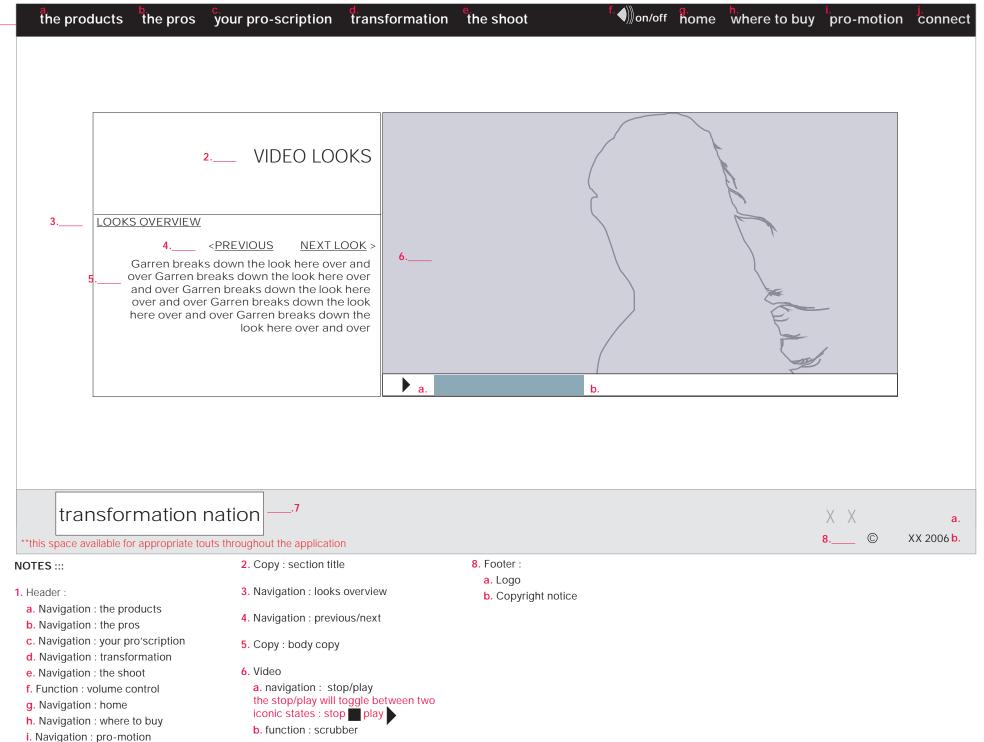

## 4.1.... Function / looks overview

#### NOTES :::

1. Looks Overview Interface

a. Navigation : close

**b.** Navigation : image stills to unique look

the products the pros your pro-scription transformation the shoot