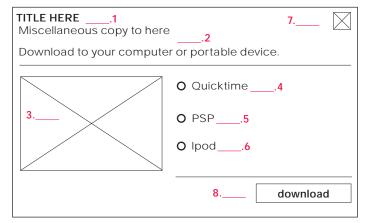

#### U.3 Download the video

- 1. Copy: title
- 2. Copy: positioning statement, and instructional text
- 3. Graphic
- 4. Functionality: radio button "Quicktime choice"
- 5. Functionality: radio button "PSP choice"
- 6. Functionality: radio button "Ipod choice"
- 7. Functionality: close window
- 8. Functionality: "download"